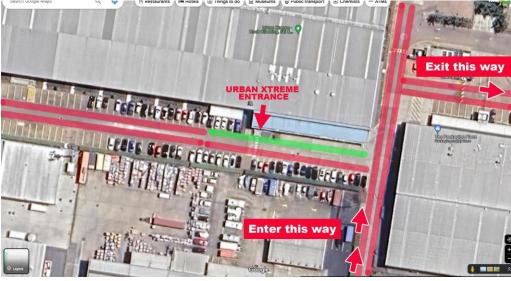

## **Urban Xtreme Bus Drop off Zone Information.**

"During school holidays and weekends buses/coaches should drop off passengers at the Urban Xtreme entrance and then park on the closest **street** for the remainder of their visit. Bus drivers are welcome to wait in our facilities, which include a café and bathrooms.

On weekdays during school term, buses may park in the bottom of the Urban Xtreme driveway if there is sufficient space, after dropping passengers at the entrance to the park.

Please ensure that drop-offs and pick-ups are only done in the Urban Xtreme driveway to ensure the safety of passengers.

RED: NON-PARKING AREA

**YELLOW: Suggested Parking area** 

**GREEN: DROP off & PICK UP areas** 

We look forward to having your community join us in the future and if you have any questions please don't hesitate to reach out to our team at <a href="mailto:sales@urban-xtreme.com.au">sales@urban-xtreme.com.au</a>