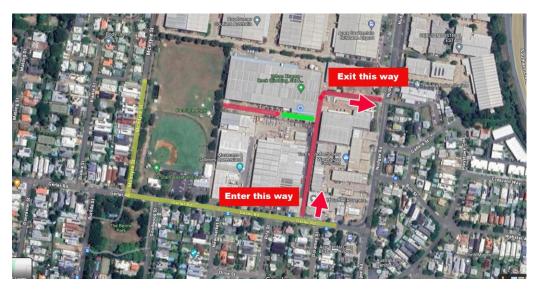

## **Urban Xtreme Bus Drop off Zone Information.**

"During school holidays and weekends buses/coaches should drop off passengers at the Urban Xtreme entrance and then park on the closest **street** for the remainder of their visit. Bus drivers are welcome to wait in our facilities, which include a café and bathrooms.

On weekdays during school term, buses may park in the bottom of the Urban Xtreme driveway if there is sufficient space, after dropping passengers at the entrance to the park.

Please ensure that drop-offs and pick-ups are only done in the Urban Xtreme driveway to ensure the safety of passengers.

RED: NON-PARKING AREA

**YELLOW: Suggested Parking area** 

**GREEN: DROP off & PICK UP areas** 

We look forward to having your community join us in the future and if you have any questions please don't hesitate to reach out to our team at <a href="mailto:sales@urban-xtreme.com.au">sales@urban-xtreme.com.au</a>